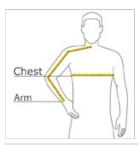

#### **HOW TO MEASURE**

# CHEST

With arms down at sides, measure around the upper body, under arms and over the fullest part of the chest.

# ARM

Place hand on hip. Start at the center of the back of the neck and measure across the shoulder, to the elbow, and then down to the wrist.