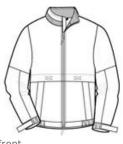

# Port Authority<sup>®</sup> Tall Legacy<sup>™</sup> Jacket TLJ764

The Legacy<sup>™</sup> is our professional pick for corporate casual retreats and events. This traditional style is updated with features like an on/off hood design and contrast collar trim.

- 100% polyester shell
- 100% polyester mesh upper-body lining, 100% nylon lower-body, front and sleeve lining
- Stowaway hood in cadet collar
- Locker loop
- Interior chest pocket
- Front and back vents for breathability and easy embroidery
- Front zippered pockets
- Adjustable elastic cuffs with hook and loop closures
- Open hem with elastic insets