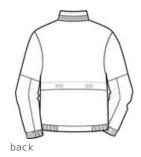

- 100% polyester shell
- 100% polyester mesh upper-body lining, 100% nylon lower-body, front and sleeve lining
- Stowaway hood in cadet collar
- Locker loop
- Interior chest pocket
- Front and back vents for breathability and easy embroidery
- Front zippered pockets
- Adjustable elastic cuffs with hook and loop closures
- Open hem with elastic insets