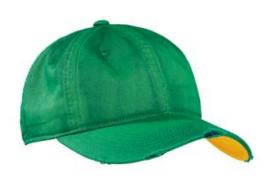

## Sun Bleached and Distressed Cap DT615

This cap looks like it's been soaking up rays for years. Pop color in the brim and under the bill give it even more character.

- 100% cotton twill
- Sun bleached treatment
- Unstructured
- Low profile
- 100% leather strap with buckle closure